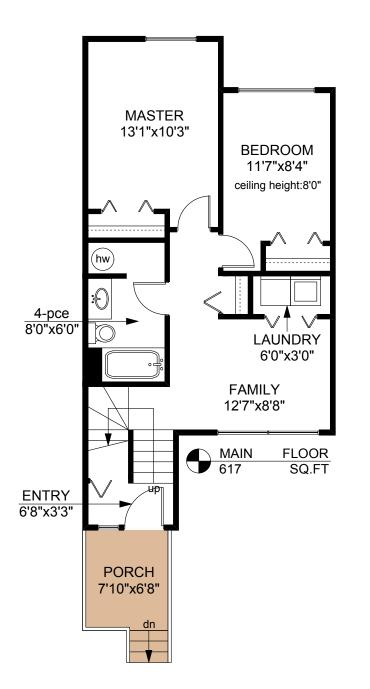

## 8 - 35 OBED AVENUE

| _ |       |          |            |         |
|---|-------|----------|------------|---------|
|   |       | FINISHED | UNFINISHED | TOTAL   |
|   |       | SQ. FT.  | SQ. FT.    | SQ. FT. |
|   | MAIN  | 617      | 0          | 617     |
|   | UPPER | 447      | 0          | 447     |
|   | TOTAL | 1064     | 0          | 1064    |
|   | DECK  | 0        | 116        | 116     |
|   |       |          |            |         |