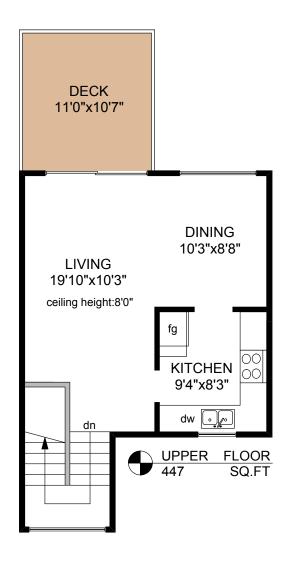

## 8 - 35 OBED AVENUE

| _ |       |          |            |         |
|---|-------|----------|------------|---------|
|   |       | FINISHED | UNFINISHED | TOTAL   |
|   |       | SQ. FT.  | SQ. FT.    | SQ. FT. |
|   | MAIN  | 617      | 0          | 617     |
|   | UPPER | 447      | 0          | 447     |
|   | TOTAL | 1064     | 0          | 1064    |
|   | DECK  | 0        | 116        | 116     |
|   |       |          |            |         |